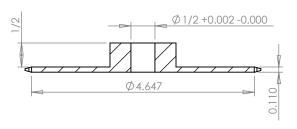

## **SECTION A-A**

## **Part Description:**

For #25 - 1/4" Pitch Roller Chain in Glass Filled Nylatron GS-51

Dimensions are in inches Tolerances:
Unless Explicitly Stated
Assume ± 0.015

PROPRIETARY AND CONFIDENTIAL:

THE INFORMATION CONTAINED IN THIS DRAWING IS THE SOLE PROPERTY OF PUTNAM PRECISION MOLDING. ANY REPRODUCTION IN PART OR AS A WHOLE WITHOUT THE WRITTEN PERMISSION OF PUTNAM PRECISION MOLDING IS PROHIBITED. INFORMATION IN THIS DRAWING IS PROVIDED FOR REFERENCE ONLY.