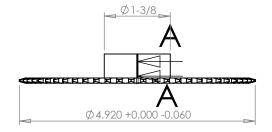

## **SECTION A-A**

## **Part Description:**

For #25 - 1/4" Pitch Roller Chain in Glass Filled Nylatron GS-51

Dimensions are in inches Tolerances:
Unless Explicitly Stated
Assume ± 0.015

PROPRIETARY AND CONFIDENTIAL:

THE INFORMATION CONTAINED IN THIS DRAWING IS THE SOLE PROPERTY OF PUTNAM PRECISION MOLDING. ANY REPRODUCTION IN PART OR AS A WHOLE WITHOUT THE WRITTEN PERMISSION OF PUTNAM PRECISION MOLDING IS PROHIBITED. INFORMATION IN THIS DRAWING IS PROVIDED FOR REFERENCE ONLY.