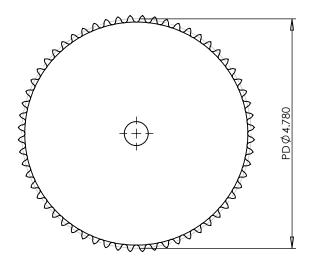

## **Part Description:**

For #25 - 1/4" Pitch Roller Chain in Glass Filled Nylatron GS-51

Dimensions are in inches Tolerances:
Unless Explicitly Stated
Assume ± 0.015

PROPRIETARY AND CONFIDENTIAL:

THE INFORMATION CONTAINED IN THIS DRAWING IS THE SOLE PROPERTY OF PUTNAM PRECISION MOLDING. ANY REPRODUCTION IN PART OR AS A WHOLE WITHOUT THE WRITTEN PERMISSION OF PUTNAM PRECISION MOLDING IS PROHIBITED. INFORMATION IN THIS DRAWING IS PROVIDED FOR REFERENCE ONLY.